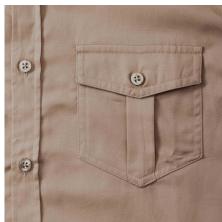

## **Specification**

RUSSELL men's shirt with roller sleeves ROLL SLEEVE TWILL youthful and modern style with pockets covered. Ideal choice if you want to look fresh or relaxed. Collar, button for adjusting sleeves, pocket on both sides of chest. 100% Cotton twill, 130 g/m2. Washing at 40 degrees Khaki 18/45/46