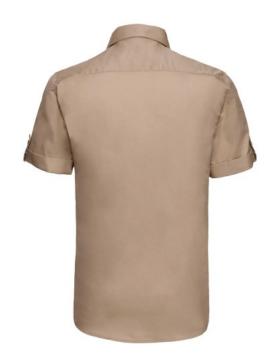

### MEN'S ROLL SLVE SHIRT SS

#### **Basic informations**

Size: 2XL Length: 56 Width: 37 Height: 23 Color: Khaki Size: 2XL

## **Specification**

RUSSELL men's shirt with roller sleeves ROLL SLEEVE TWILL youthful and modern style with pockets covered. Ideal choice if you want to look fresh or relaxed. Collar, button for adjusting sleeves, pocket on both sides of chest. 100% Cotton twill, 130 g/m2. Washing at 40 degrees Khaki 18/45/46