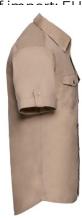

## **Specification**

RUSSELL men's shirt with roller sleeves ROLL SLEEVE TWILL youthful and modern style with pockets covered. Ideal choice if you want to look fresh or relaxed. Collar, button for adjusting sleeves, pocket on both sides of chest. 100% Cotton twill, 130 g/m2. Washing at 40 degrees Khaki 18/45/46