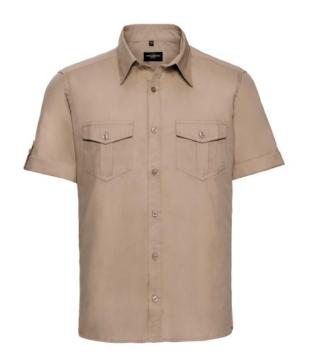

### MEN'S ROLL SLVE SHIRT SS

#### **Basic informations**

Size: 2XL Length: 56 Width: 37 Height: 23 Color: Khaki Size: 2XL

## **Specification**

RUSSELL men's shirt with roller sleeves ROLL SLEEVE TWILL youthful and modern style with pockets covered. Ideal choice if you want to look fresh or relaxed. Collar, button for adjusting sleeves, pocket on both sides of chest. 100% Cotton twill, 130 g/m2. Washing at 40 degrees Khaki 18/45/46